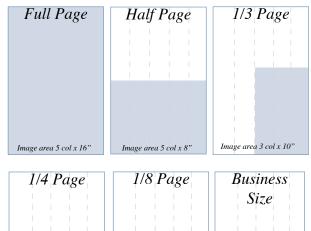

# Ad Sample Sizes

Image area 4 col x 6" Image area 2 col x 6' Image area 2 col x 3"

Column Widths: 1 column - 1.93" 2 column - 3.98" 3 column - 6.03" 4 column - 8.08"

5 column - 10.12"

## Ad Submission/Instructions:

The NW Connection publication is a five column newspaper format. The total image area is 10.12" wide by 16" tall. Camera ready ads may be submitted in PDF, TIFF or JPEG formats. Resolution approx. 300 dpi 85 line screen. Email questions and/or ad copy to jolinn@nw-connection.com